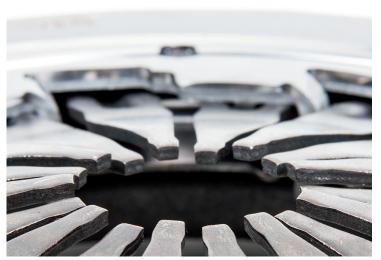

Fig. 1: Misalignment of diaphragm spring fingers on a dismantled clutch

Note:

All components of every LuK RepSet undergo 100% inspection on the assembly line. They meet the technical specifications and are suitable for unrestricted use on the vehicles listed in the catalog.

The diaphragm spring fingers of the pressure plate in the LuK RepSet are misaligned in its uninstalled condition (Fig. 1). This design characteristic is safe and does not represent a component defect.

During the installation of the clutch, the diaphragm spring aligns itself to its working position. In so doing, the diaphragm spring fingers align themselves properly and provide for the fully reliable operation of the clutch.